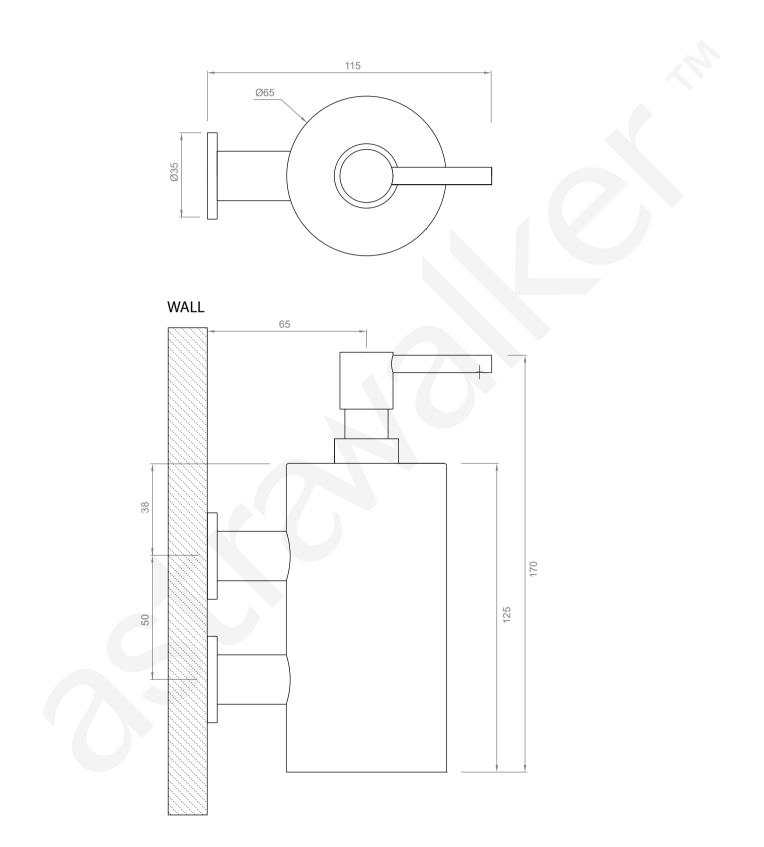

## A69.53

WALL MOUNTED SOAP DISPENSER

1. Fasten lugs to wall at 50mm centres

2. Secure soap dispenser to lugs and fasten by tightening the grub screws with the allen key

3. Fill bottle with liquid soap

4. Slowly pump air out of the dispenser until air is purged out and the soap comes through. Once the dispenser is primed it will not need to be primed again unless the soap is allowed to run out completely.

5. To refill, remove the lid, fill and replace.

\*\* TO ENSURE SOAP DOES NOT HARDEN WITHIN THE PUMP, ALWAYS REFILL THE SOAP DISPENSER BEFORE TOTALLY EMPTY \*\* Do not leave the dispenser unused or for any length of time without thoroughly rinsing through with warm water. Hardened soap remaining in the dispenser may cause damage to the pump mechanism.